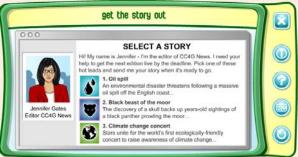

Topics in the CC4G courseware which focus on the TV industry include:

- > Smile, you're on TV! the girls listen to the director's instructions and move one of three cameras to shoot a ten-sequence video interview of two celebrities.
- > Get the Story Out working as a news reporter, girls select a news story to cover. Information arrives as they are creating their story, and they have to decide what images and text to include.
- > On the Spot girls attempt to synchronize the commentator of an athletics meeting with her broken autocue.

Girls work with an autocue at an athletics meeting

Girls choose which information to include in a news story