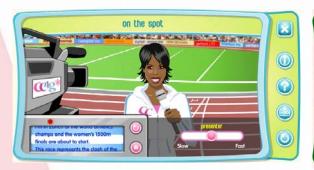

Topics in the CC4G courseware which focus on the TV industry include:

- > Smile, you're on TV! the girls listen to the director's instructions and move one of three cameras to shoot a ten-sequence video interview of two celebrities.
- > Get the Story Out working as a news reporter, girls select a news story to cover. Information arrives as they are creating their story, and they have to decide what images and text to include.
- > On the Spot girls attempt to synchronize the commentator of an athletics meeting with her broken autocue.

Girls work with an autocue at an athletics meeting

Girls choose which information to include in a news story