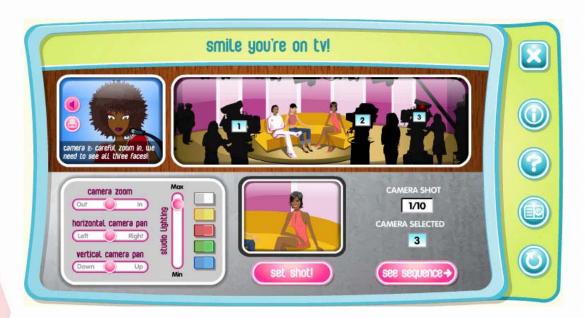

Topics in the CC4G courseware which focus on the TV industry include:

- > Smile, you're on TV! the girls listen to the director's instructions and move one of three cameras to shoot a ten-sequence video interview of two celebrities.
- > Get the Story Out working as a news reporter, girls select a news story to cover. Information arrives as they are creating their story, and they have to decide what images and text to include.
- > On the Spot girls attempt to synchronize the commentator of an athletics meeting with her broken autocue.